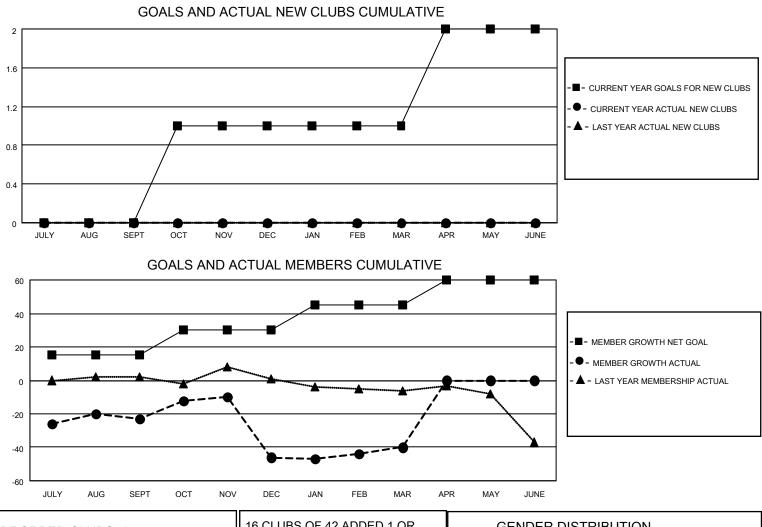

## LOCATION MISSOURI

District 26 M5

Results as of: 3/31/2023

| Clubs                 |               |           |               | Members               |                        |                         |                                                    |
|-----------------------|---------------|-----------|---------------|-----------------------|------------------------|-------------------------|----------------------------------------------------|
| RESULTS FOR 2022-2023 |               |           |               | RESULTS FOR 2022-2023 |                        |                         |                                                    |
| QUARTER               | NEW CLUB GOAL | NEW CLUBS | DROPPED CLUBS | QUARTER               | BER GROWTH NET<br>GOAL | MEMBER GROWTH<br>ACTUAL | DROPPED<br>MEMBERS ACTUAL<br>(including transfers) |
| JULY/AUG/SEPT         | 0             | 0         | 0             | JULY/AUG/SEPT         | 15                     | 16                      | 39                                                 |
| OCT/NOV/DEC           | 1             | 0         | 1             | OCT/NOV/DEC           | 15                     | 32                      | 48                                                 |
| JAN/FEB/MAR           | 0             | 0         | 2             | JAN/FEB/MAR           | 15                     | 15                      | 8                                                  |
| APR/MAY/JUNE          | 1             | 0         | 0             | APR/MAY/JUNE          | 15                     | 0                       | 0                                                  |